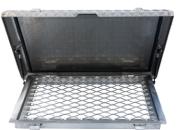

## Other features include:

- > Odour containing seals
- Securomesh hinged safety screens
- Heavy duty greasable aluminium hinges
- > Recessed 16mm stainless steel cap screws for locking hatch lid down
- Unique ten4 attachment zed section that bolts easily to the foundation pad to prevent access and eliminate theft