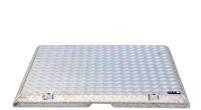

The 5mm folded tread plate lids are fitted with gas stays to make it easier to lift the lids and ensure they remain safely open while in use.