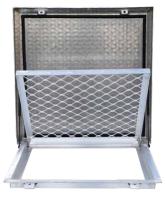

## Other features include:

- > Odour containing seals
- Securomesh hinged safety screens
- Heavy duty greasable aluminium hinges
- > Recessed 16mm stainless steel cap screws for locking hatch lid down
- Unique ten4 attachment zed section that bolts easily to the foundation pad to prevent access and eliminate theft