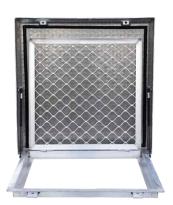

## Other features include:

- > Odour containing seals
- Securomesh hinged safety screens
- Heavy duty greasable aluminium hinges
- > Recessed 16mm stainless steel cap screws for locking hatch lid down
- Unique ten4 attachment zed section that bolts easily to the foundation pad to prevent access and eliminate theft