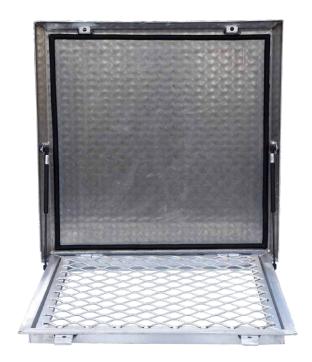

## **Pump Hatches**

Our uniquely designed aluminium manhole and pump station hatches have been used by councils and civil engineers across New Zealand to improve safety and eliminate theft.

Their unique cost-effective design has made them the hatch of choice.

The 5mm folded tread plate lids are fitted with gas stays to make it easier to lift the lids and ensure they remain safely open while in use.

## Other features include:

- > Odour containing seals
- Securomesh hinged safety screens
- Heavy duty greasable aluminium hinges
- > Recessed 16mm stainless steel cap screws for locking hatch lid down
- Unique ten4 attachment zed section that bolts easily to the foundation pad to prevent access and eliminate theft